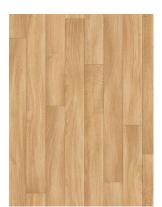

## SPECIFICATIONS

TIMI

| Thickness  | 80 gauge | 2 mm   |
|------------|----------|--------|
| Wearlayer  | 28 mil   | 0.7 mm |
| Roll Width | 13'2"    | 4 m    |

**MAPLE PLANK 600S** 50039875

**HAVANNA OAK 662M** 50039879

**NATURAL BEECH 662L** 50039876

**GOLDEN OAK 690L** 50039881

XTREME | COMMERCIAL VINYL ROLL

**NATURAL OAK 369M** 50039882

**MIRA 970M** 50039909

**MIRA 190L** 

50039913

**MIRA 116L** 50039912