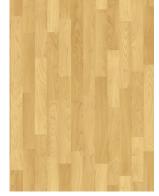

## SPECIFICATIONS

TIMI

| Thickness  | 80 gauge | 2 mm   |
|------------|----------|--------|
| Wearlayer  | 28 mil   | 0.7 mm |
| Roll Width | 13'2"    | 4 m    |

**MAPLE PLANK 600S** 50039875

**HAVANNA OAK 662M** 50039879